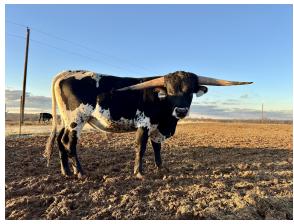

## **Crowns Hitman**

Date of Birth: 03/05/2023 **Registration 1:** BI106996

Owner: Crown Creek Cattle LLC/ J & T

Longhorns

The most impressive thing about this young bull other than his color and conformation, is his pedigree. Look closely to see both 200 Percent and Rebel HR in his bloodline!!. These genetics don't come along very often. J & T Longorns has partnered with us on this amazing young genetic phenomenon! We look forward to his future!