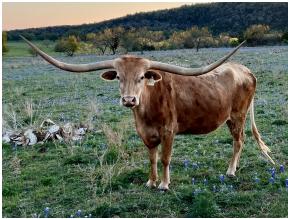

## **MML CARMEL LATTE** Date of Birth: **Registration 1:** CI310861 Sale Price:

\$14,000.00

04/15/2018 McCombs Longhorns **Crown Creek Cattle** 

Courtesy of LM Longhorns

Carmel Latte is a perfect way to describe the color on this cow. She's as calm as she is pretty and graceful. Another cow that reeks of Alan Sparger selective breeding during his five decade tenure as Red McCombs' partner. She predicts to 94" TTT at maturity, and just look at her progeny to see that her gorgeous color passes on down to her offspring. She is currently bred to our flagship bull Hubbells Roman Crown.