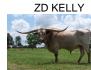

## **MML CARMEL LATTE** Date of Birth: **Registration 1:** CI310861 Sale Price:

\$14,000.00

04/15/2018 McCombs Longhorns **Crown Creek Cattle** 

Courtesy of LM Longhorns

Carmel Latte is a perfect way to describe the color on this cow. She's as calm as she is pretty and graceful. Another cow that reeks of Alan Sparger selective breeding during his five decade tenure as Red McCombs' partner. She predicts to 94" TTT at maturity, and just look at her progeny to see that her gorgeous color passes on down to her offspring. She is currently bred to our flagship bull Hubbells Roman Crown.